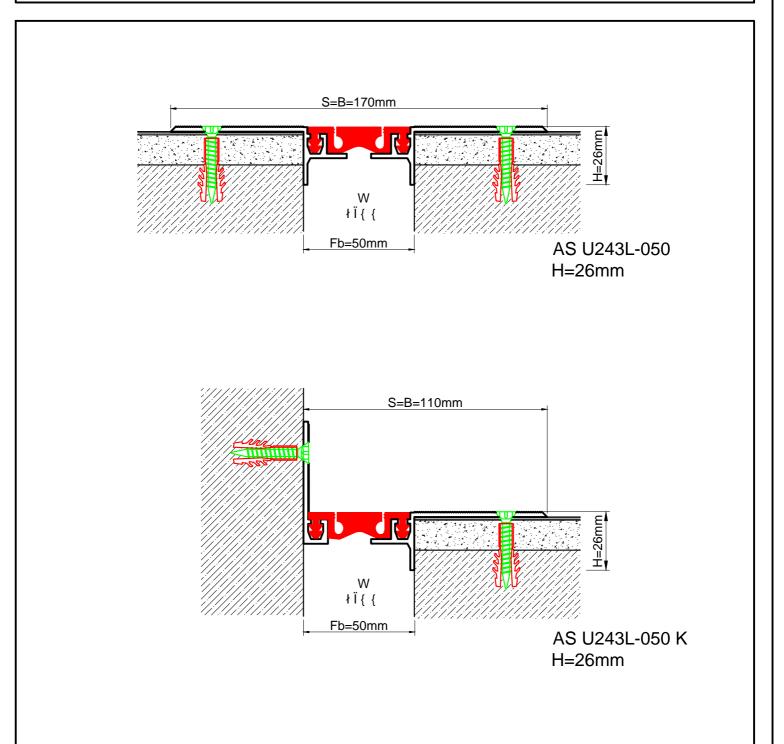

## Zemin Profilleri Floor Joint Profilles AS U243L-050 H26

| AS U243L-050                                                                                   | AS U243L-050 K                                                                                                                  |
|------------------------------------------------------------------------------------------------|---------------------------------------------------------------------------------------------------------------------------------|
| 50                                                                                             | 50                                                                                                                              |
| 26                                                                                             | 26                                                                                                                              |
| ±7                                                                                             | ±7                                                                                                                              |
| Alüminyum: Natürel, Fitiller: Siyah, gri,diğer<br>Aluminium: Natural,Inserts:Black,grey,others |                                                                                                                                 |
| Alüminyum,TPE Termopla<br>Aluminum,TPE Thermopla                                               |                                                                                                                                 |
| 3                                                                                              |                                                                                                                                 |
| <b>ث ٹ</b>                                                                                     | Î                                                                                                                               |
|                                                                                                | 50<br>26<br>±7<br>Alüminyum: Natürel, Fitille<br>Aluminium: Natural,Inserts<br>Alüminyum,TPE Termopla<br>Aluminum,TPE Thermopla |