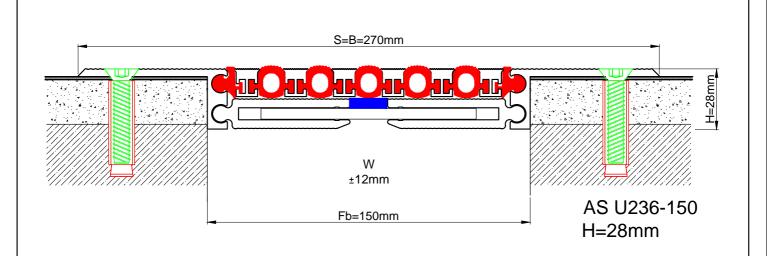

## Zemin Profilleri Floor Joint Profiles AS U236-150 H=28mm

| Profil No<br>Profile Number                 | AS U236-150                                                                                   | AS U236-150 K |
|---------------------------------------------|-----------------------------------------------------------------------------------------------|---------------|
| Fb (mm)                                     | 150                                                                                           | 150           |
| H (mm) yaklaşık approx.                     | 28                                                                                            | 28            |
| W± (mm) yaklaşık approx.                    | ±12                                                                                           | ±12           |
| Renk<br>Color                               | Alüminyum: Natürel, Fitiller: Siyah, gri,diğer<br>Aluminum: Natural,İnserts:Black,grey,others |               |
| Malzeme<br>Material                         | Alüminyum,TPE Termoplastik Elastomer<br>Aluminum,TPE Thermoplastic Elastomer                  |               |
| Standart Uzunluk<br>Standard Length         |                                                                                               | 3             |
| Yükleme Kapasitesi<br>Load-Bearing Capacity | * *                                                                                           |               |