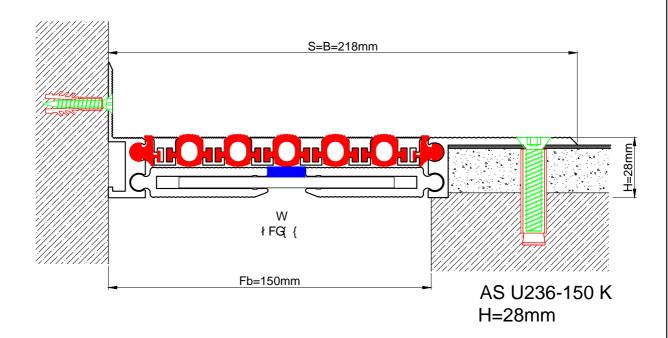

## Zemin Profilleri Floor Joint Profiles AS U236-150 H=28mm

| Profil No<br>Profile Number                 | AS U236-150                                                                                   | AS U236-150 K |
|---------------------------------------------|-----------------------------------------------------------------------------------------------|---------------|
| Fb (mm)                                     | 150                                                                                           | 150           |
| H (mm) yaklaşık approx.                     | 28                                                                                            | 28            |
| W± (mm) yaklaşık approx.                    | ±12                                                                                           | ±12           |
| Renk<br>Color                               | Alüminyum: Natürel, Fitiller: Siyah, gri,diğer<br>Aluminum: Natural,İnserts:Black,grey,others |               |
| Malzeme<br>Material                         | Alüminyum,TPE Termoplastik Elastomer<br>Aluminum,TPE Thermoplastic Elastomer                  |               |
| Standart Uzunluk<br>Standard Length         |                                                                                               | 3             |
| Yükleme Kapasitesi<br>Load-Bearing Capacity | * *                                                                                           |               |