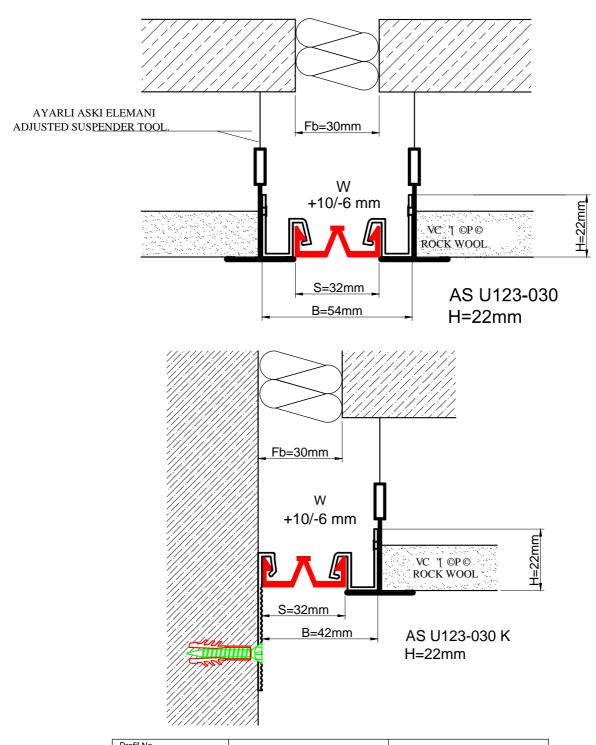

## Duvar-Tavan Profilleri Wall abd Ceiling Profiles AS U123-030 H=22mm

| Profil No<br>Profile Number         | AS U123-030                                                                                                                             | AS U123-030 K |
|-------------------------------------|-----------------------------------------------------------------------------------------------------------------------------------------|---------------|
| Fb (mm)                             | 30                                                                                                                                      | 30            |
| H (mm) yaklaşık<br>approx.          | 22                                                                                                                                      | 22            |
| W± (mm) yaklaşık<br>approx.         | +10/-6                                                                                                                                  | +10/-6        |
| Renk<br>Color                       | Alüminyum: Natürel, Fitiller: Siyah, gri,diğer<br>Aluminum: Natural,Inserts:Black,grey,others                                           |               |
| Malzeme<br>Material                 | Alüminyum, EPDM Kauçuk(siyah),Termoplastik Kauçuk (gri ve diğer)<br>Aluminum, EPDM Rubber(black),Thermoplastic Rubber (grey and others) |               |
| Standart Uzunluk<br>Standard Length | 3                                                                                                                                       |               |