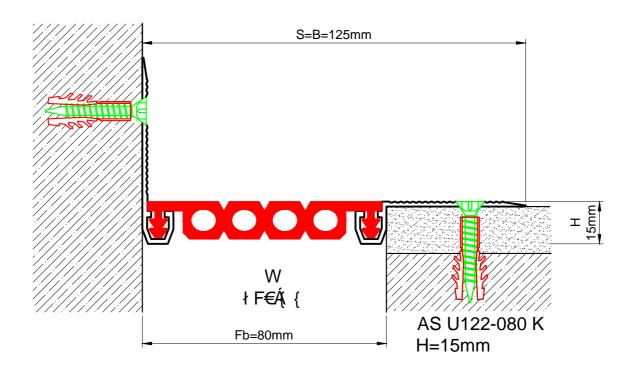

## Duvar-Tavan Profilleri Wall and Ceiling Profiles AS U122-080 H=15mm

| Profil No<br>Profile Number | AS U122-080                                                         | AS U122-080 K |
|-----------------------------|---------------------------------------------------------------------|---------------|
| Fb (mm)                     | 80                                                                  | 80            |
| H (mm) yaklaşık approx.     | 15                                                                  | 15            |
| W± (mm) yaklaşık approx.    | ±10                                                                 | ±10           |
| Renk                        | Alüminyum: Natürel, Fitiller: Siyah, gri,diğer                      |               |
| Color                       | Aluminum: Natural,Inserts:Black,grey,others                         |               |
| Malzeme                     | Alüminyum, EPDM Kauçuk(siyah),Termoplastik Kauçuk (gri ve diğer)    |               |
| Material                    | Aluminum, EPDM Rubber(black),Thermoplastic Rubber (grey and others) |               |
| Standart Uzunluk            | 3                                                                   |               |
| Standard Length             |                                                                     |               |