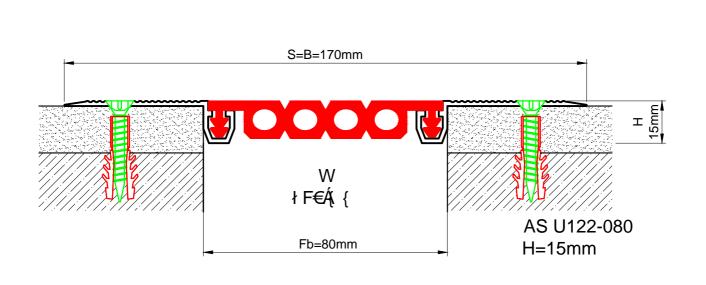

## Duvar-Tavan Profilleri Wall and Ceiling Profiles AS U122-080 H=15mm

| Profil No<br>Profile Number | AS U122-080                                                         | AS U122-080 K |
|-----------------------------|---------------------------------------------------------------------|---------------|
| Fb (mm)                     | 80                                                                  | 80            |
| H (mm) yaklaşık approx.     | 15                                                                  | 15            |
| W± (mm) yaklaşık approx.    | ±10                                                                 | ±10           |
| Renk                        | Alüminyum: Natürel, Fitiller: Siyah, gri,diğer                      |               |
| Color                       | Aluminum: Natural,Inserts:Black,grey,others                         |               |
| Malzeme                     | Alüminyum, EPDM Kauçuk(siyah),Termoplastik Kauçuk (gri ve diğer)    |               |
| Material                    | Aluminum, EPDM Rubber(black),Thermoplastic Rubber (grey and others) |               |
| Standart Uzunluk            | 3                                                                   |               |
| Standard Length             |                                                                     |               |