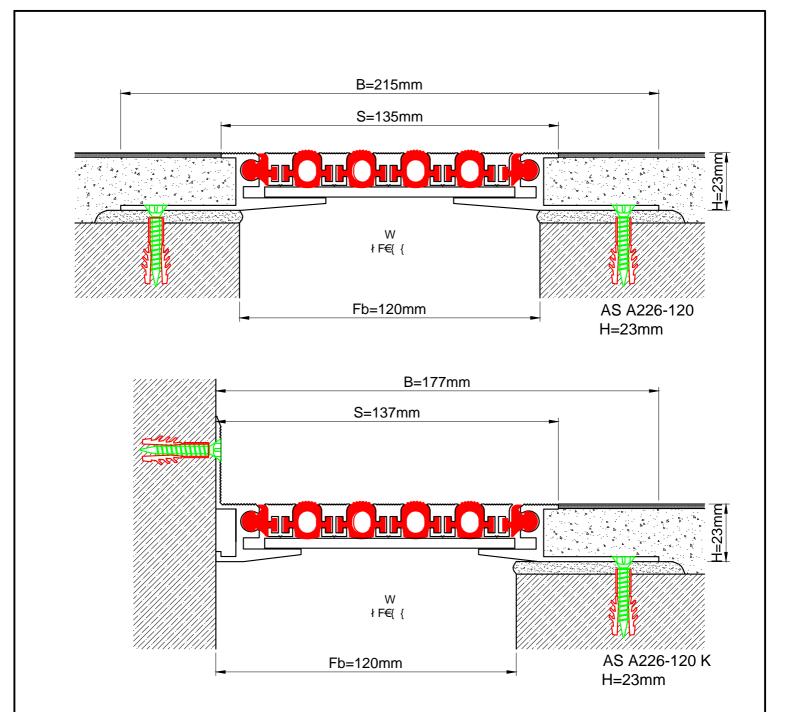

| Profil No<br>Profile Number                 | AS A226-120                                                                                   | AS A226-120 K |
|---------------------------------------------|-----------------------------------------------------------------------------------------------|---------------|
| Fb (mm)                                     | 120                                                                                           | 120           |
| H (mm) yaklaşık<br>approx.                  | 23                                                                                            | 23            |
| W± (mm) yaklaşık<br>approx.                 | ±10                                                                                           | ±10           |
| Renk<br>Color                               | Alüminyum: Natürel, Fitiller: Siyah, gri,diğer<br>Aluminum: Natural,Inserts:Black,grey,others |               |
| Malzeme<br>Material                         | Alüminyum,TPE Termoplastik Elastomer<br>Aluminum,TPE Thermoplastic Elastomer                  |               |
| Standart Uzunluk (m)<br>Standart Lenght (m) | 3                                                                                             |               |
| Yükleme Kapasitesi<br>Load-bearing Capacity | ★ 🕈                                                                                           |               |